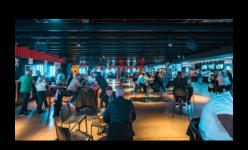

### **CO-OP BACKSTAGE CLUB**

Capacity: 700

Embrace a rock 'n' roll vibe in the Co-op Backstage Club, where you and your guests can party like music legend in this edgy, exclusive space.