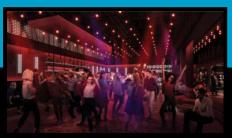

#### THE STREET

Capacity: 2500
For a larger, vibrant celebration,
The Street boasts a 22 meter long
bar and a spacious and dynamic
environment right at the heart of

the arena.